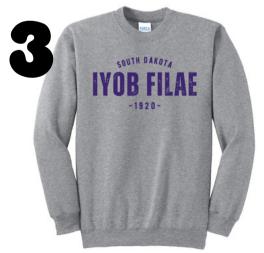

White + Gray Heathered Bella Canvas Tshirt

JOB'S DAUGHTERS TSHIRT
XS-XL \$15
2XL-4XL \$18
White Tri-Blend Tshirt

IYOB FILAE CREW NECK SWEATSHIRT
XS-XL \$18
2XL-4XL \$20
Gray Heathered Fleece Crew Neck

FRIENDSHIP & SISTERHOOD TSHIRT
S-XL \$25
2XL-3XL \$30
Purple Bella Canvas Tshirt