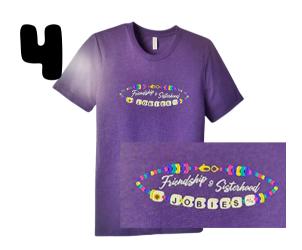

White + Gray Heathered Bella Canvas Tshirt

JOB'S DAUGHTERS TSHIRT
XS-XL \$15
2XL-4XL \$18
White Tri-Blend Tshirt

IYOB FILAE CREW NECK SWEATSHIRT
XS-XL \$18
2XL-4XL \$20
Gray Heathered Fleece Crew Neck

FRIENDSHIP & SISTERHOOD TSHIRT
S-XL \$25
2XL-3XL \$30
Purple Bella Canvas Tshirt