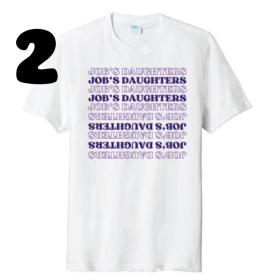

White + Gray Heathered Bella Canvas Tshirt

JOB'S DAUGHTERS TSHIRT
XS-XL \$15
2XL-4XL \$18
White Tri-Blend Tshirt

IYOB FILAE CREW NECK SWEATSHIRT
XS-XL \$18
2XL-4XL \$20
Gray Heathered Fleece Crew Neck

FRIENDSHIP & SISTERHOOD TSHIRT
S-XL \$25
2XL-3XL \$30
Purple Bella Canvas Tshirt