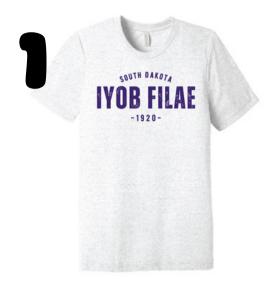

Place your order for new SDJD Gear! Tshirts will be available for pickup at Grand Session. No shipping is available. Payment must be received at pick up.

IYOB FILAE TSHIRT
XS-XL \$18
2XL-4XL \$20
White + Gray Heather

White + Gray Heathered Bella Canvas Tshirt

JOB'S DAUGHTERS TSHIRT
XS-XL \$15
2XL-4XL \$18
White Tri-Blend Tshirt

IYOB FILAE CREW NECK SWEATSHIRT
XS-XL \$18
2XL-4XL \$20
Gray Heathered Fleece Crew Neck

FRIENDSHIP & SISTERHOOD TSHIRT
S-XL \$25
2XL-3XL \$30
Purple Bella Canvas Tshirt